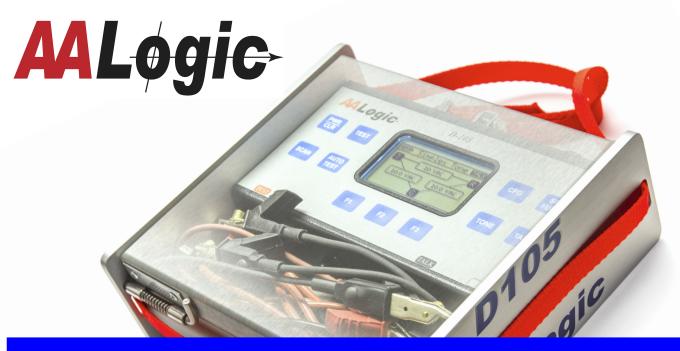

# D-1<sub>05</sub> **Test Tone Talk**

The D-105 digital test set offers features for Cable Transfers, Restoration, Troubleshooting, and a variety of tests to help qualify pairs for DSL provisioning.