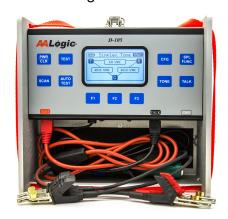

# D-1<sub>05</sub> **Test Tone Talk**

The D-105 digital test set offers features for Cable Transfers, Restoration, Troubleshooting, and a variety of tests to help qualify pairs for DSL provisioning.